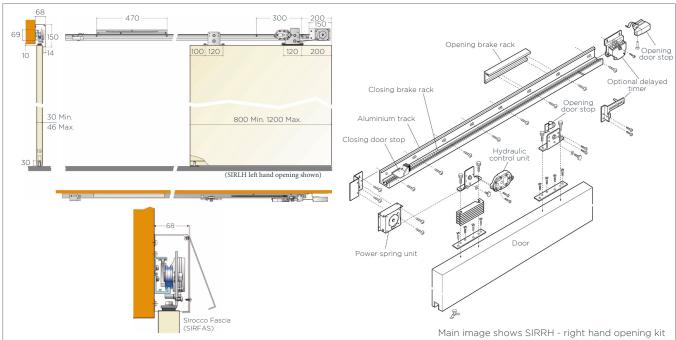

## Sliding Door Closer System

Self-closing sliding door system for wooden or metal doors weighing up to 80kg

The Sliding Door Closer System is a quiet, user friendly system with an integrated hydraulic self closing system which brings the door to a safe and gentle close. The system has been designed to give a quiet and smooth operation and features an adjustable closing speed feature. Common applications for this system include hospitals and disabled access points. The optional hold open unit also allows you to adjust the time before the self close engages meaning you can hold the door open for as long as required.

| Product Information |                        |                 |              |                 |                         |                     |
|---------------------|------------------------|-----------------|--------------|-----------------|-------------------------|---------------------|
| Kit Order<br>Code   | Description            | No. of<br>Doors | Track Length | Max. Door Width | Door Thickness<br>Range | Max. Door<br>Weight |
| SIRRH               | Right hand opening kit | 1               | 2200mm       | 1200mm          | 30 - 46mm               | 80kg                |
| SIRLH               | Left hand opening kit  | 1               | 2200mm       | 1200mm          | 30 - 46mm               | 80kg                |