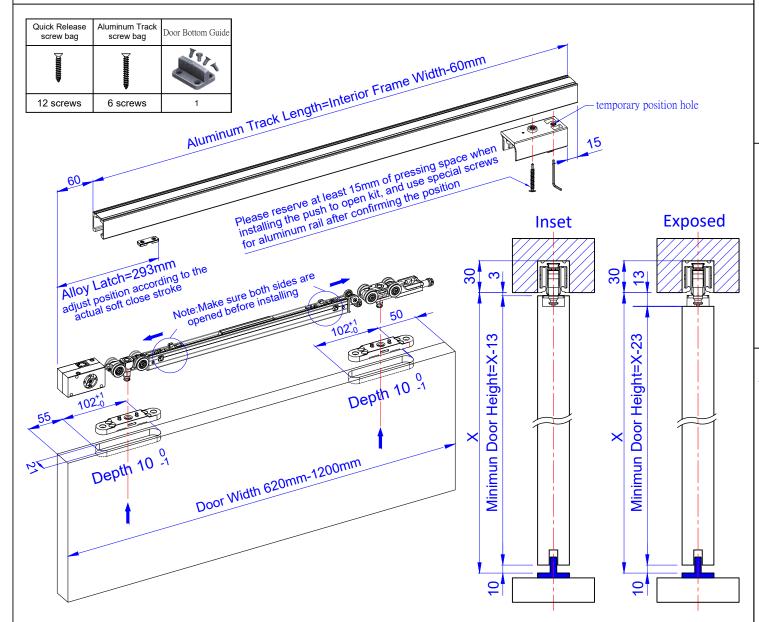

## INSTALLATION ID700BP(115) Hidden Door Installation: Single sliding door one way soft closing & automatic self closing with door stopper function **Track Dimension** The world's first built-in three-in-one, suitable for pocket sliding doors, the soft close stroke can be quickly adjusted according to the door weight, the maximum soft close stroke is 115mm, the door can be positioned when it is pushed to the **30** -1 end the door can be completely hidden in the door frame , and the push to open

Ω

Weight Capacity: 10-25kg 25-50kg 50-80kg Door Thickness: Min. 30mm. Door width: 620mm-1200mm. Door Height: Max. 2500mm. Door Height Adjustment: ±3mm with special quick release kit

function allow the door automatic return to fully closed.