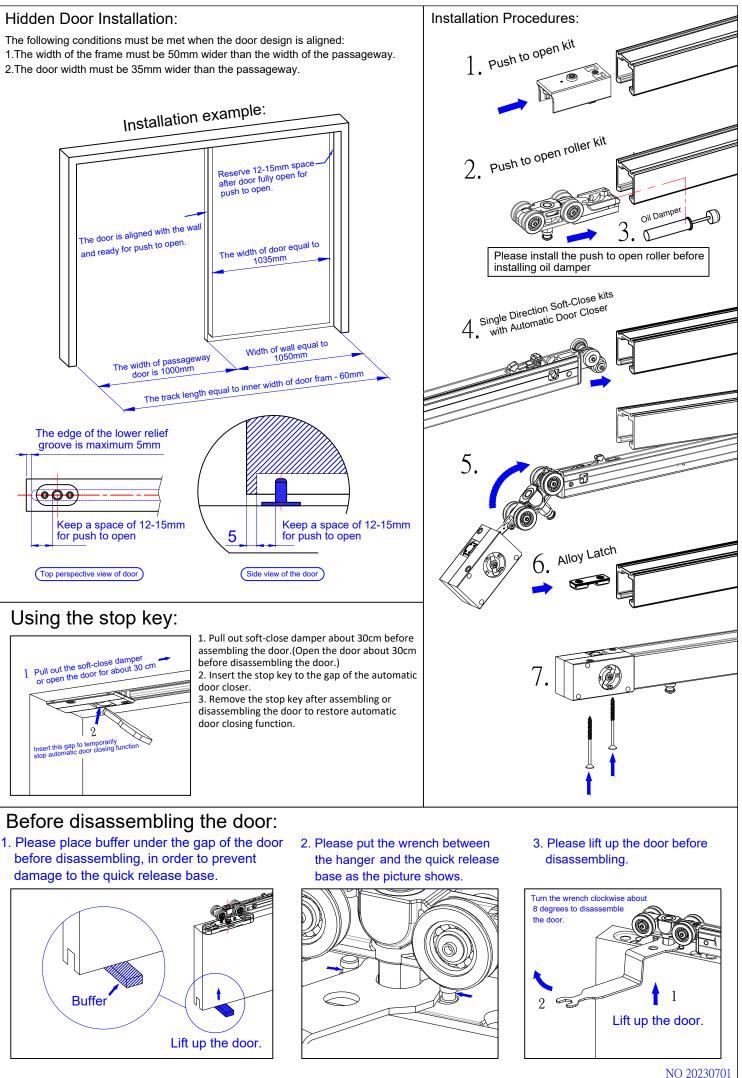

1. The width of the frame must be 50mm wider than the width of the passageway. 2. The door width must be 35mm wider than the passageway.