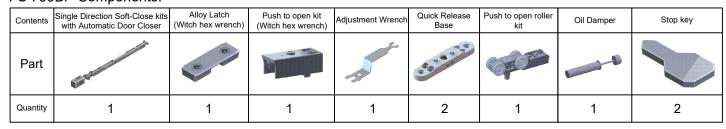

## INSTALLATION ID700BP(115) Hidden Door Installation: Single sliding door one way soft closing & automatic self closing with door stopper function **Track Dimension** The world's first built-in three-in-one, suitable for pocket sliding doors, the soft close stroke can be quickly adjusted according to the door weight, the maximum soft close stroke is 115mm, the door can be positioned when it is pushed to the **30** -1 end the door can be completely hidden in the door frame , and the push to open

Ω

Weight Capacity: 10-25kg 25-50kg 50-80kg Door Thickness: Min. 30mm. Door width: 620mm-1200mm. Door Height: Max. 2500mm. Door Height Adjustment: ±3mm with special quick release kit

function allow the door automatic return to fully closed.